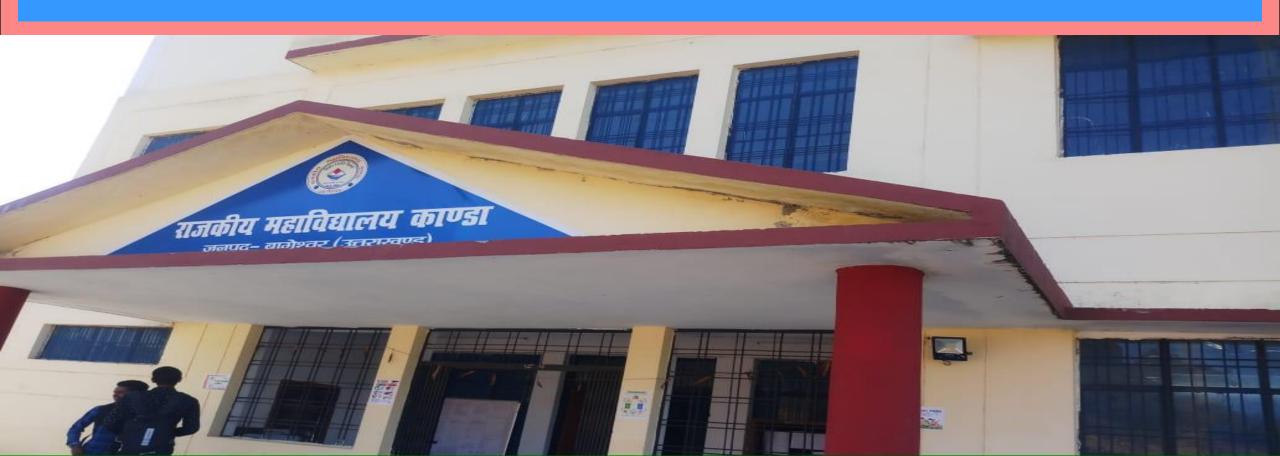

#### LEARNER SUPPORT CENTRE (code- 19022..) LEARNER SUPPORT CENTRE GOVERNMENT DEGREE COLLECT, KANDA UTTRAKHAND

Details of Learner support centre (It is situated on kanda , which is 25 km away from bageshwar district.

#### LEARNER SUPPORT CENTRE LOCATION :

About Learner Support centre location

KANDA LEARNING CENTRE IS SITUATED 25 KM AWAY FROM BAGESHWAR

### GEO- TAG IMAGE OF LEARNER SUPPORT CENTRE-KANDA