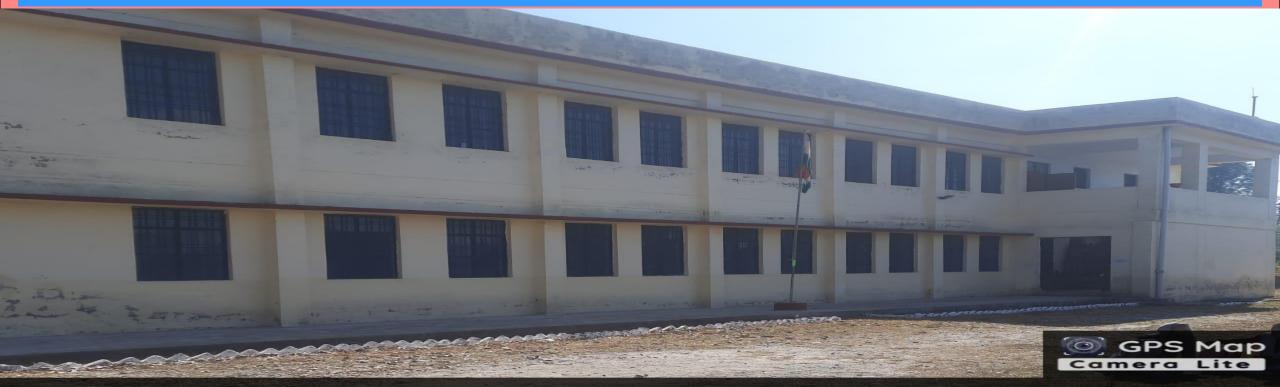

### GEO- TAG IMAGE OF LEARNER SUPPORT CENTRE-KANDA

#### RV7X+7HX, Bunga Ejar, Uttarakhand 263631, India

Latitude 29.813482677564025° Local 12:12:02 PM GMT 06:42:02 AM Longitude 79.89884887821972°

Altitude 1636 meters Friday, 12-11-2021

Note : New Degree College Building