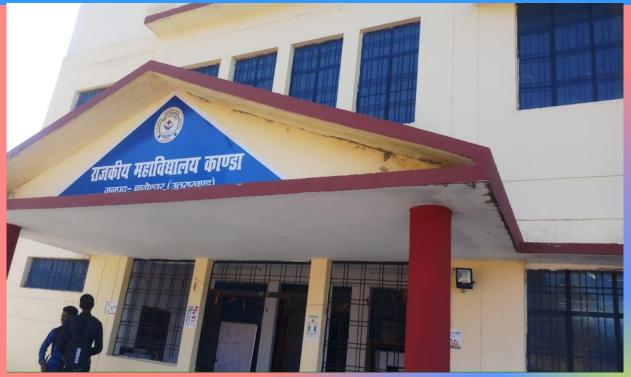

### GEO- TAG IMAGE OF LEARNER SUPPORT CENTRE-KANDA

#### RV7X+7HX, Bunga Ejar, Uttarakhand 263631, India

Latitude 29.813482677564025° Local 12:12:02 PM GMT 06:42:02 AM Longitude 79.89884887821972°

Altitude 1636 meters Friday, 12-11-2021

Note : New Degree College Building