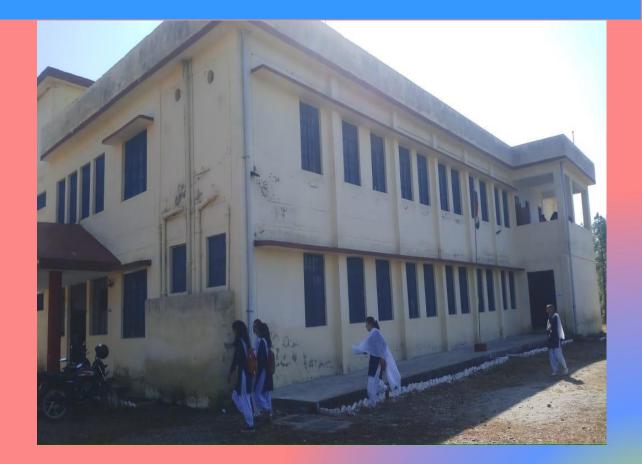

UTTARAKHAND OPEN UNIVERSITY LEARNER SUPPORT CENTRE (Center Code- 19022) Coordinator- Dr. Vinod Kumar Sah -06395171830





#### LEARNER SUPPORT CENTRE (code- 19022..) LEARNER SUPPORT CENTRE GOVERNMENT DEGREE COLLECT, KANDA UTTRAKHAND

Details of Learner support centre (It is situated on kanda , which is 25 km away from bageshwar district.



#### LEARNER SUPPORT CENTRE LOCATION :

About Learner Support centre location

KANDA LEARNING CENTRE IS SITUATED 25 KM AWAY FROM BAGESHWAR



#### **INFRASTRUCTURE LEARNER SUPPORT CENTRE :**

### Infrastructure Details



### GEO- TAG IMAGE OF LEARNER SUPPORT CENTRE-KANDA



#### RV7X+7HX, Bunga Ejar, Uttarakhand 263631, India

Latitude 29.813482677564025° Local 12:12:02 PM GMT 06:42:02 AM Longitude 79.89884887821972°

Altitude 1636 meters Friday, 12-11-2021

Note : New Degree College Building

# SCHEDULE OF OPENING OF LEARNER SUPPORT CENTRE

#### Learner Support centre Days and Timings

#### Days And Timings

Monday to Saturday (10:00 am to 5:00 pm) -- Open for public dealing.
 Monday to Saturday (10:00 am to 4:00 pm) -- Open For Student's Counselling.

Second Saturday of the weak and Sunday off.



#### STAFF DETAILS OF LEARNER SUPPORT CENTRE

Staff : The centre has 21 Teachers,
01 Coordinator,
01 Co- Coordinator,
01 Staff M