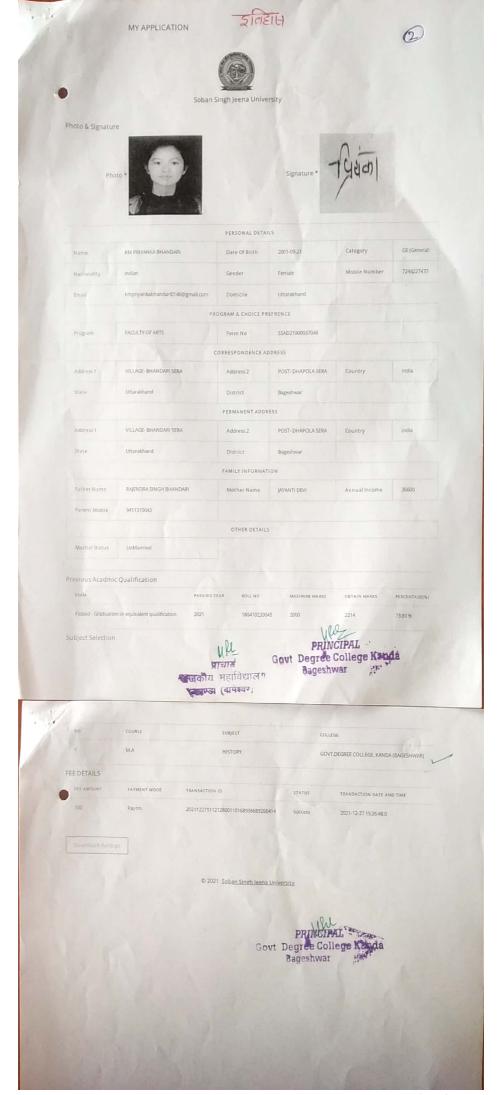

Place: KANDA

Signature of the Candidate

Govt. Degree Bageshwar

NAME OF COLLEGE/INSTITUTE

## KUMAUN UNIVERSITY NAINITAL ADMISSION FORM (SEMESTER SYSTEM-2018)

GDC KANDA

CLASS MAILSOM SEMESTER ZZ (Second/Fourth) ROLL NUMBER 170410500002 KU 170410500002 **ENOLLMENT NUMBER** NAME OF STUDENT BHAWANA NAGARKOTI MR RAMESH SINGH **FATHER'S NAME** MOTHER'S NAME MRS DAYA DEVI DATE OF BIRTH 022-5/1996 MOBILE NUMBER 9634655903 Chavananagarkotiggy@gmuit.com **EMAIL ID** GEN CATEGORY Hidoli PHYSICALLY HANDICAPPED YES/NO SIGNATURE **EXAMINATION CENTRE** GIDC KANDA VILLAGE - CHOUKI MAILING ADDRESS POST - KANDA - BAGE SHUAR PIN -263631 SUBJECT DETAILS -PAPER APPLIED FOR SL. NO. PAPER CODE 1-March Sud 2-याकत Pa 3.