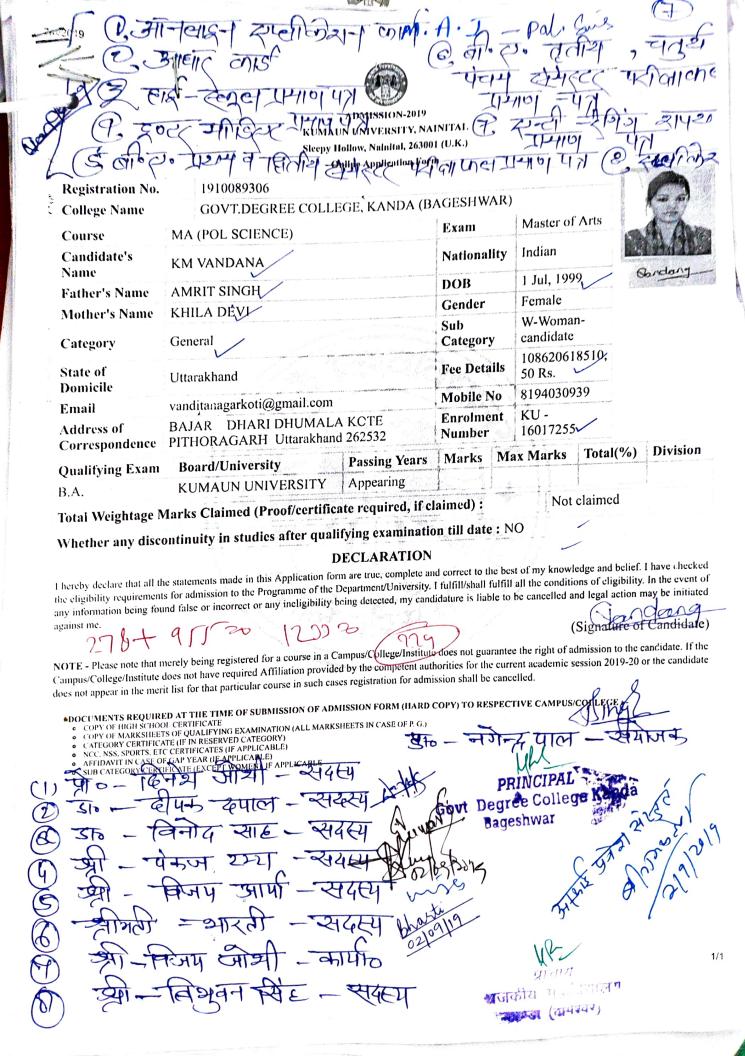

ht of admission to the candidate. If the Campus/College/Institute does not have required Affiliation provided by the competent authorities for the current academic session 2019-20 or the candidate does not appear in the merit list for that particular course in such cases registration for admission shall be cancelled.

DOCUMENTS REQUIRED AT THE TIME OF SUBMISSION OF ADMISSION FORM (HARD COPY) TO RESPECTIVE CAMPUS/COLLEGE: -

- COPY OF HIGH SCHOOL CERTIFICATE
- COPY OF MARKSHEETS OF QUALIFYING EXAMINATION (ALL MARKSHEETS IN CASE OF P. G.)

CATEGORY CERTIFICATE (IF IN RESERVED CATEGORY)
NCC, NSS, SPORTS, ETC CERTIFICATES (IF APPLICABLE)
AFFIDAVIT IN CASE OF GAP YEAR (IF APPLICABLE) TEGORY CERTIFICATE (EXCEPT WOMEN), IF APPLICABLE

M. Dedre College 88geshwar

जिकीय महाविद्यालग

्या (वामेश्वर







# KUMAUN UNIVERSITY, NAINITAL

Sleepy Hollow, Nainital, 263001 (U.K.)

**Online Application Form** 

Registration No.

1910087299

College Name

GOVT.DEGREE COLLEGE, KANDA (BAGESHWAR)

Course

MA (POL SCIENCE)

Master of Arts Exam

Candidate's Name

KM. MEERA ARYA

Indian **Nationality** 

Father's Name

**GANESH RAM** 

15 Jun, 1999 DOB

Mother's Name

**NEEMA DEVI** 

Gender

Female W-Woman-

Category

SC

Sub Category

candidate

**State of Domicile** 

Uttarakhand

Fee Details

108619957655, 50

Rs.

Address of

**Email** 

meeraarya01999@gmail.com Mobile No

73511235485

Correspondence

BASTOLI VIJAYPUR BAGESHWAR Uttarakhand

**Oualifying Exam** 

Board/University

Passing Years | Marks | Max Marks

Division Total(%)

Appearing

B.A.

KUMAUN UNIVERSITY

Total Weightage Marks Cla