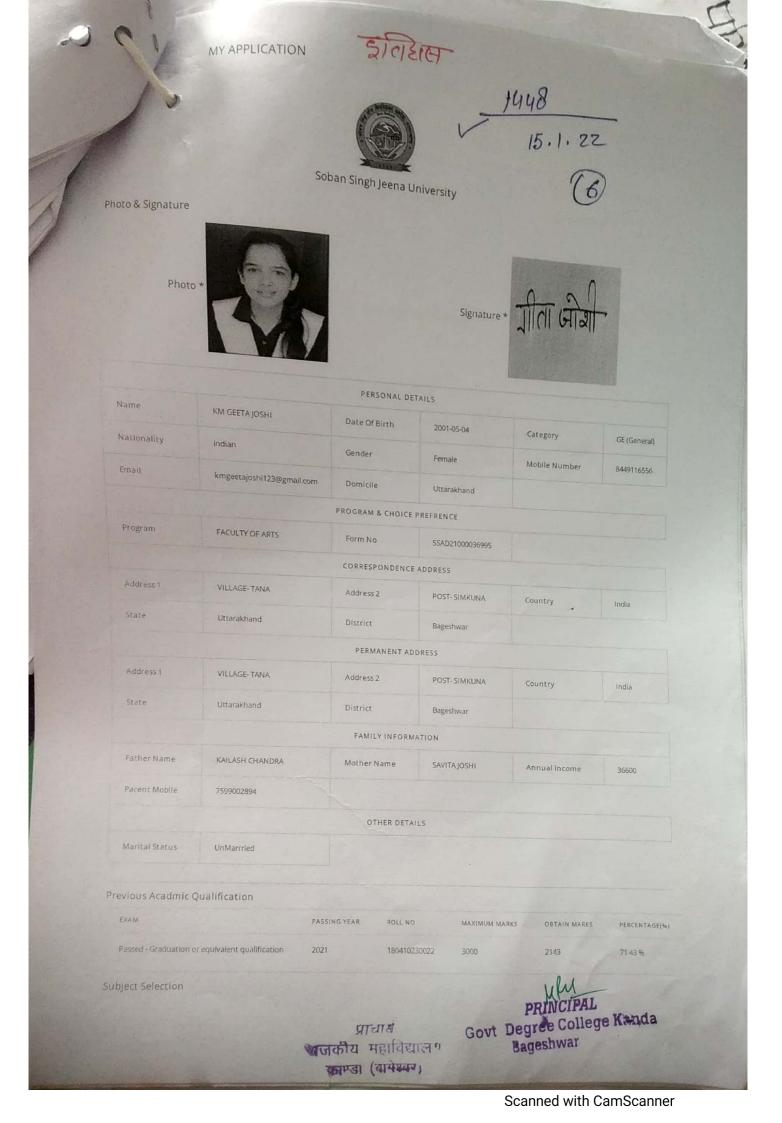

|
| Parent Mobile                  | 9756067041                  |                  |                 | PRINCIPAL                               |             |
|                                |                             | OTHER DETAI      | Court T         | egree Colleg                            | e Kanda     |
| Marital Status                 | UnMarried                   |                  | GOVI            | PRINCIPAL<br>Degree Colleg<br>Bageshwar |             |

Previous Acadmic Qualification

PASSING YEAR ROLL NO MAXIMUM MARKS OBTAIN MARKS PERCENTAGE(%)

Passed - Graduation or equivalent qualification

2021 180410230030 3000 1874 62.47 %

Subject Selection

NO COURSE SUBJECT COLLEGE

MA HISTORY GOVT.DEGREE COLLEGE, KANDA (BAGESHWAR)

Ollo 01.2022

Onla 2

प्राचीय महाविद्याल



MY APPLICATION

M.A. 18018Some.





Soban Singh Jeena University

2500 - 1268/-

Photo & Signature

Sunj





|                            |