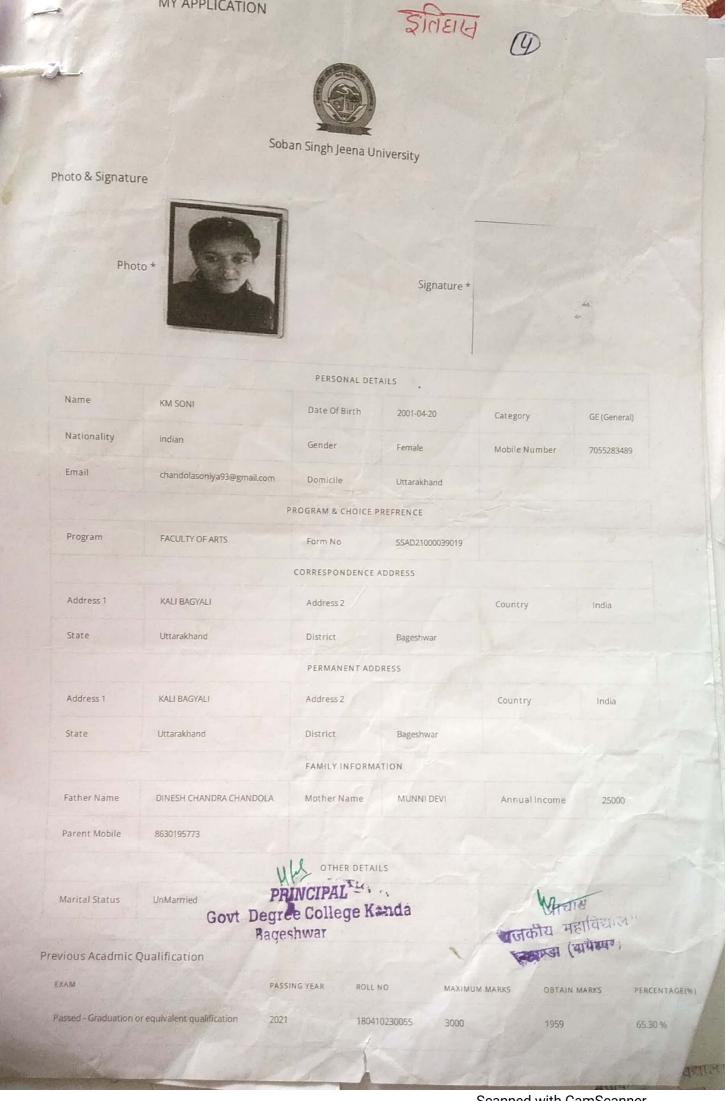

## KUMAUN UNIVERSITY NAINITAL **ADMISSION FORM (SEMESTER SYSTEM-2018)**

NAME OF COLLEGE/INSTITUTE G. D. C MAII Som **PHOTOGRAPH** CLASS (Second/Fourth) SEMESTER 170410500001 **ROLL NUMBER** KU170410500001 **ENOLLMENT NUMBER** KM BABITA NAME OF STUDENT **FATHER'S NAME** MOTHER'S NAME DATE OF BIRTH 251623586 **MOBILE NUMBER** babitadasila 41@ gmas **EMAIL ID** विद्याता CATEGORY GEN YES/NO PHYSICALLY HANDICAPPED **SIGNATURE** GDC **EXAMINATION CENTRE** MAILING ADDRESS SUBJECT DETAILS -SL. NO. PAPER APPLIED FOR PAPER CODE NO 1-2-3-4aghy 5-9104 6-7-8-**DETAILS OF PREVIOUS YEAR EXAMINATION -**Examination YEAR RESULT MAX MARKS MARKS OBT. SEM - I P955 202 SEM - II SEM - III SEM - IV

**DECLARATION** 

I hereby declare that the details furnished above are true and correct to the best of my knowledge and belief. In case any of the above information is found to be false or untrue or misleading, I am aware that I may be held liable for it and my application may be cancelled. Date: 24 13 /18

Place: KANDA

Signature of the Candidate

Govt. Degree Bageshwar

NAME OF COLLEGE/INSTITUTE